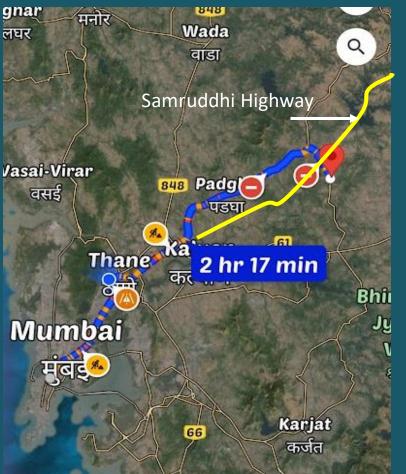

It's time to leading a new life

**Satyadatta Gharkul** along with its pristine location earns supreme esteem to become one of the most prominent addresses you may want to live in. Not only just the atmosphere but the postcode leaves a lasting impression as well. A vibrant neighborhood for people of all kinds Satyadatta Gharkul presents the best aspects of modern life close to nature, and at a pace set by those notable residents living here. The development is a unique blend of nature and spirituality that ensures a vibrant community will thrive here. Exceptional livability & easy connectivity Commute easily by road or rail. Enjoy easy access and connectivity, via Samruddhi Express Highway, Mumbai Nasik Highway, Mumbai International Airport JUST 80 Km, Navi-Mumbai International Airport 80 Km, Asangao Railway Stations 10 Km.

#### DISTANCESS

| 85 KM  |
|--------|
| 60 KM  |
| 52 KM  |
| 100 KM |
| 165 KM |
|        |

SAMRUDDHI EXPRESS WAY SHAHAPUR EXIT 3KM

SCAN FOR LOCATION

For more details Satyadatta Gurukul Trust Mrs. Sandhya Bhobe 9967447570