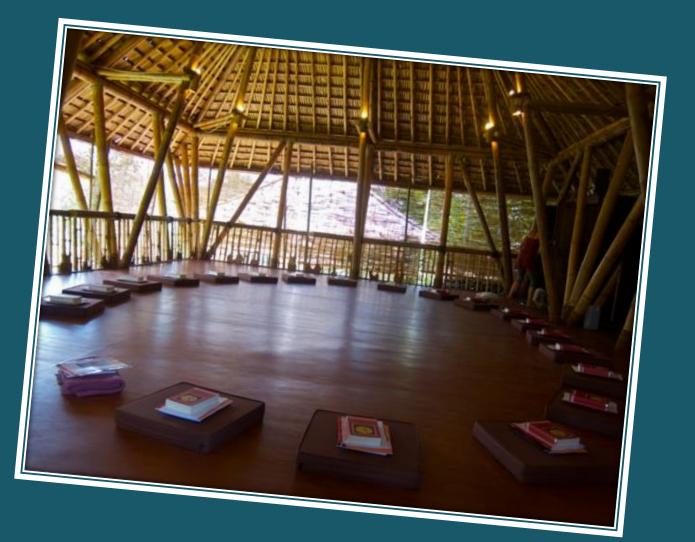

## Yoga Center

Apart from the spiritual goals, the physical postures of yoga are used to alleviate health problems, reduce stress and make the spine supple in contemporary times. Yoga is also used as a complete exercise program and physical therapy routine.