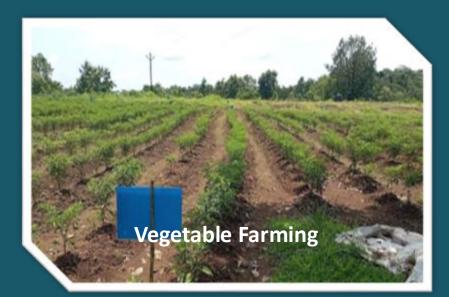

#### TYPICA LAYOUT OF INDIVIDUAL STUDIO

CARPET AREA 322 SQ.FT USEABLE AREA 428.26 SQ.FT

SATYADATTA GHARKUL

Pure veg. Restaurant

We have exclusive veg. restaurant for the veg. lovers. You can rome around in our farm hand pick the vegetables you want, and get cooked as per your style.