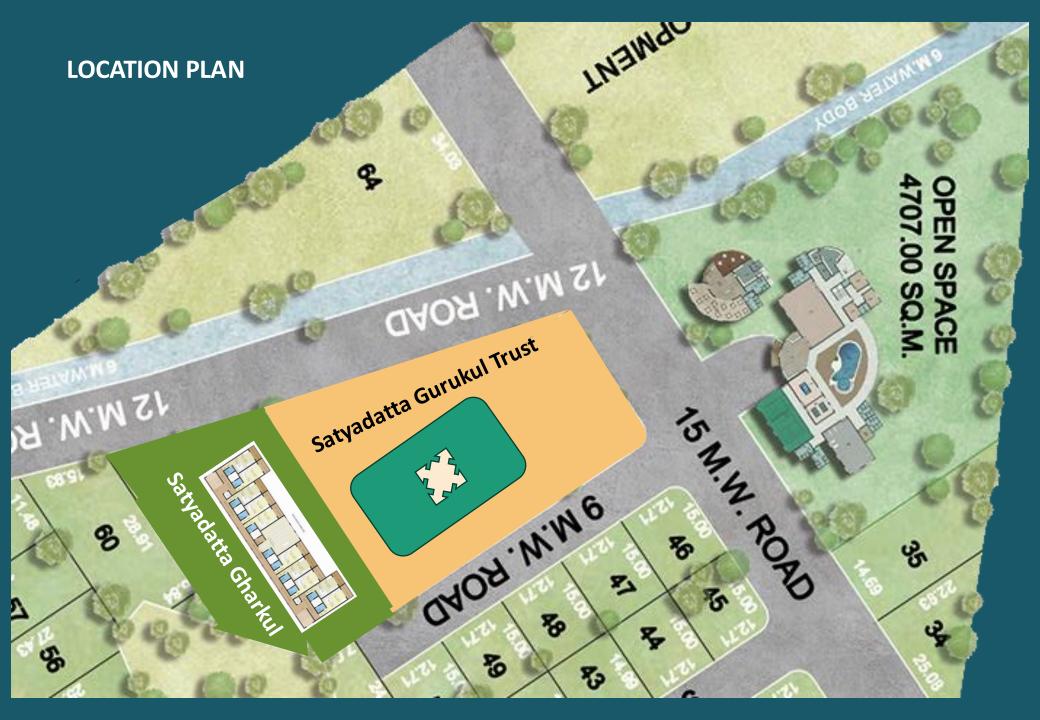

On Call Services On call meals On call medicines On call housekeeping On call grocery On call laundry Satyadatta Gharkul is nested in the project Virohavilla

VirohaVilla is a premium Bungalow Project spread over 11 acres which has ready to build plots with lifestyle amenities at Shahapur, Thane.

- Collector approved NA layout
- Separate 7x 12 Extract of each plot as per layout
- Maha RERA approved layout
- > Loan available from all banks
- Free hold land
- Just 4 km from Samruddhi Highway's exit
- Located At National Highway No. 548 A
- Plenty of water
- Separate transformer for project

It's time to leading a new life

**Satyadatta Gharkul** along with its pristine location earns supreme esteem to become one of the most prominent addresses you may want to live in. Not only just the atmosphere but the postcode leaves a lasting impression as well. A vibrant neighborhood for people of all kinds Satyadatta Gharkul presents the best aspects of modern life close to nature, and at a pace set by those notable residents living here. The development is a unique blend of nature and spirituality that ensures a vibrant community will thrive here. Exceptional livability & easy connectivity Commute easily by road or rail. Enjoy easy access and connectivity, via Samruddhi Express Highway, Mumbai Nasik Highway, Mumbai International Airport JUST 80 Km, Navi-Mumbai International Airport 80 Km, Asangao Railway Stations 10 Km.

#### LOCATION AND ACCESSE

ADDRESS LOCATED AT VILLAGE LENAD, SHAHAPUR MURBAD HIGHWAY, TALUKA SHAHAPUR, DIST THANE MAHARASHTRA INDIA