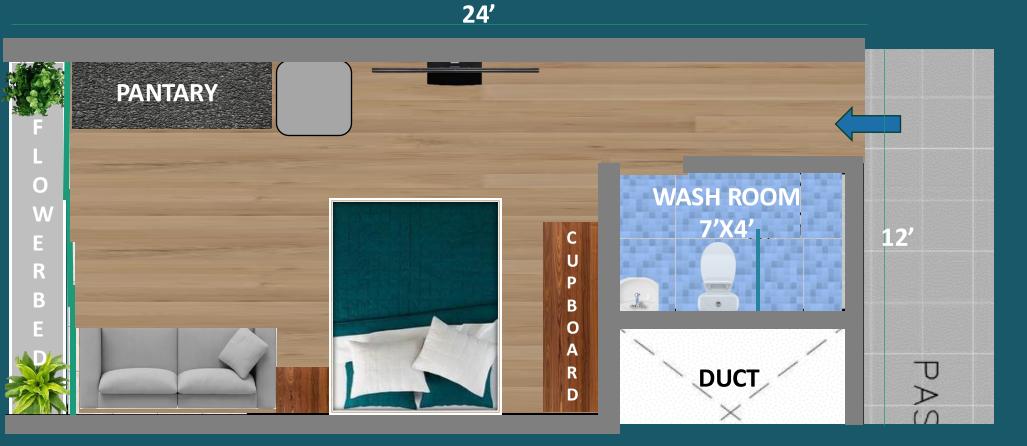

#### TYPICA LAYOUT OF INDIVIDUAL STUDIO

CARPET AREA 322 SQ.FT USEABLE AREA 428.26 SQ.FT

SATYADATTA GHARKUL

Pure veg. Restaurant

We have exclusive veg. restaurant for the veg. lovers. You can rome around in our farm hand pick the vegetables you want, and get cooked as per your style.