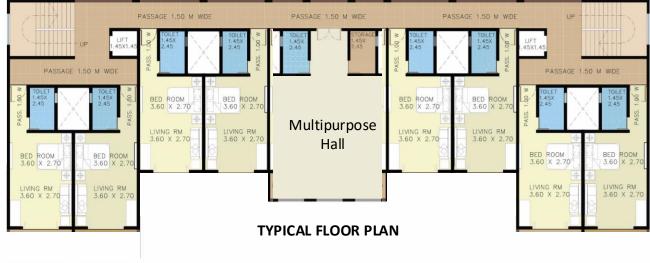

#### TYPICA LAYOUT OF INDIVIDUAL STUDIO

CARPET AREA 322 SQ.FT USEABLE AREA 428.26 SQ.FT

SATYADATTA GHARKUL

Pure veg. Restaurant

We have exclusive veg. restaurant for the veg. lovers. You can rome around in our farm hand pick the vegetables you want, and get cooked as per your style.